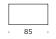

## MARK FOR CONCRETE PACK

|      | reference    | 3151WW/W  |
|------|--------------|-----------|
|      | wattage      | 1.5W      |
| C€   | power supply | 12-24V-DC |
| IP65 | lamp         | <b>@</b>  |

| For fair faced concrete |      |
|-------------------------|------|
| reference               | 3155 |

DEKKO CODES - LIGHT SOURCE HW-2700K WW-3000K W-4000K