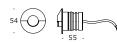

## MARKA

MARK A is an outdoor round wall recessed luminaire, designed for the illumination of pathways and stairs. Integrated DC/DC converter with protection against polarity reversal. Two versions available, with springs for installation in hollow claddings and for solid surfaces where a box is needed.

## **MARK**

|      | reference    | 3150WW/W  |
|------|--------------|-----------|
|      | cut-out mm   | Ø 48      |
|      | wattage      | 1.5W      |
| C€   | power supply | 12-24V-DC |
| IP65 | lamp         | <b>@</b>  |
|      |              |           |