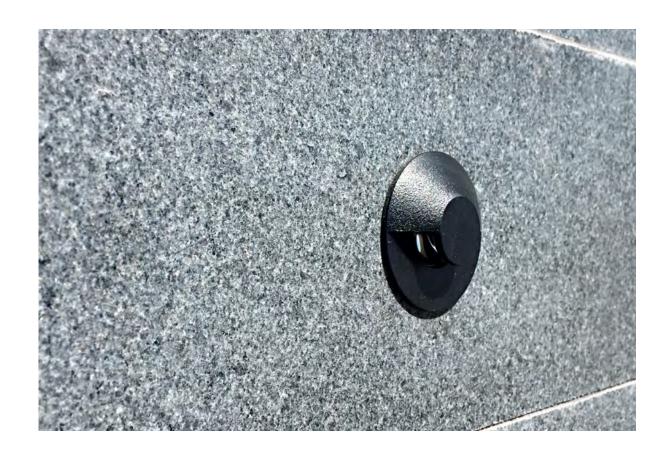

## MARK FOR CONCRETE PACK

|      | reference    | 3151WW/W  |
|------|--------------|-----------|
|      | wattage      | 1.5W      |
| C€   | power supply | 12-24V-DC |
| IP65 | lamp         | <b>@</b>  |

| For fair faced concrete |      |
|-------------------------|------|
| reference               | 3155 |

DEKKO CODES - LIGHT SOURCE HW-2700K WW-3000K W-4000K