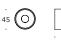

## **MARK**

|      | reference    | 3150WW/W  |
|------|--------------|-----------|
|      | cut-out mm   | Ø 48      |
|      | wattage      | 1.5W      |
| C€   | power supply | 12-24V-DC |
| IP65 | lamp         | <b>@</b>  |
|      |              |           |