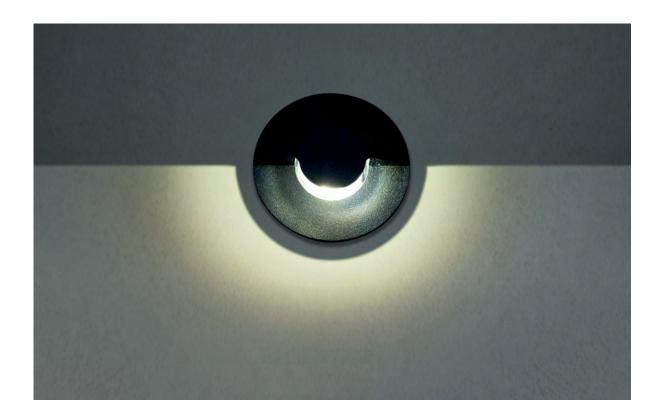

## MARKA

MARK A is an outdoor round wall recessed luminaire, designed for the illumination of pathways and stairs. Integrated DC/DC converter with protection against polarity reversal. Two versions available, with springs for installation in hollow claddings and for solid surfaces where a box is needed.