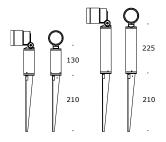

## **POLE SPIKE**

|       |              | 190 mm                | 290 mm                |
|-------|--------------|-----------------------|-----------------------|
| ○ C € | reference    | 30018WW/W   30118WW/W | 30019WW/W   30119WW/W |
|       | wattage      | 3.6W                  | 3.6W                  |
|       | power supply | 24V-DC                | 24V-DC                |
|       | lamp         | <b>@</b>              | <b>@</b>              |
| IP65  | optics       | spot 13°   flood 60°  | spot 13°   flood 60°  |