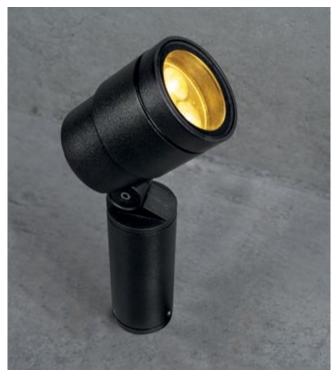

## POLE

POLE family spotlights are suitable for the illumination of outdoor areas like driveways, entrances, terraces and gardens. POLE has an adjustable head and is available in several versions. The LED module has two beam options and an efficient DC/DC converter with protection against polarity reversal. Suitable for parallel wiring.

## **POLE SPIKE**

|       |              | 190 mm                | 290 mm                |
|-------|--------------|-----------------------|-----------------------|
| ○ C € | reference    | 30018WW/W   30118WW/W | 30019WW/W   30119WW/W |
|       | wattage      | 3.6W                  | 3.6W                  |
|       | power supply | 24V-DC                | 24V-DC                |
|       | lamp         | <b>@</b>              | <b>@</b>              |
| IP65  | optics       | spot 13°   flood 60°  | spot 13°   flood 60°  |