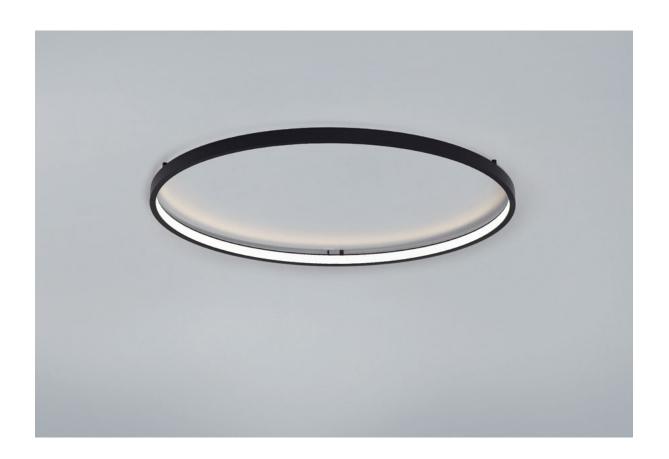

# OREOL SURFACE

OREOL is available in 8 sizes and can be surface suspended or wall/ceiling mounted. It consists of circular aluminium profile and an acrylic diffusor for uniform illumination.

Integrated or remote control gear that can be fixed or touch/DALI dimmable. Can be ordered in IN or OUT versions in 600mm, 900mm, 1200mm, 1500mm, 1800mm, 2000mm, 2500mm and 3000mm diameter.