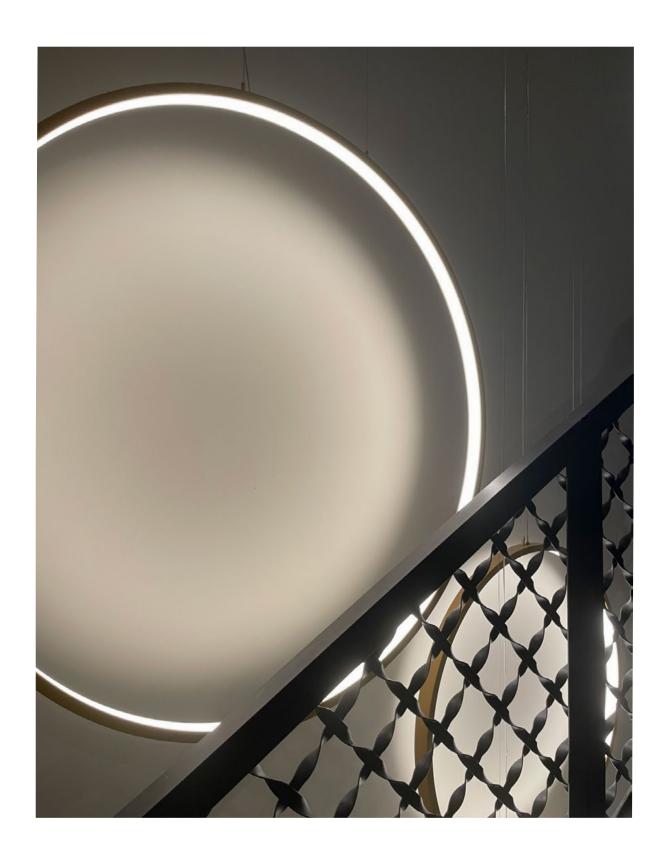

# OREOL SURFACE

OREOL is available in 8 sizes and can be surface suspended or wall/ceiling mounted. It consists of circular aluminium profile and an acrylic diffusor for uniform illumination.

Integrated or remote control gear that can be fixed or touch/DALI dimmable. Can be ordered in IN or OUT versions in 600mm, 900mm, 1200mm, 1500mm, 1800mm, 2000mm, 2500mm and 3000mm diameter.