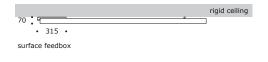

### OREOL SURFACE FEEDBOX

| 4         | •         | <u> </u>  | ٩         |
|-----------|-----------|-----------|-----------|
| length    | 280 mm    | 330 mm    | 410 mm    |
| reference | 421711.xx | 421722.xx | 421733.xx |
| wattage   | 35 W      | 60 W      | 100 W     |

| length    | 360 mm    |
|-----------|-----------|
| reference | 421744.xx |
| wattage   | 200 W     |