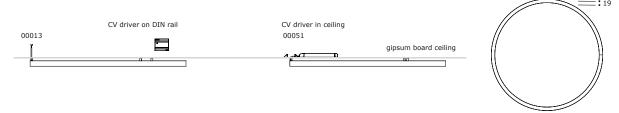

## **OREOL SURFACE FEED RECESSED**

#### **OREOL SURFACE ACCESSORIES**

Feed recessed for gipsum board surface / suspended mounting

|               | . 90 ·      | . 83     |          | . 52 .           |                  |
|---------------|-------------|----------|----------|------------------|------------------|
| FEED recessed | COMBI 90 mm | recessed | trimless | remote CV driver | remote CV driver |
| reference     | 00052.xx    | 00051.xx | 00050.xx | 00013.xx         | 00113.xx         |
| voltage       | 24-48 V     | 24-48 V  | 24-48 V  | 24-48 V          | 24-48 V          |
|               |             |          |          |                  |                  |