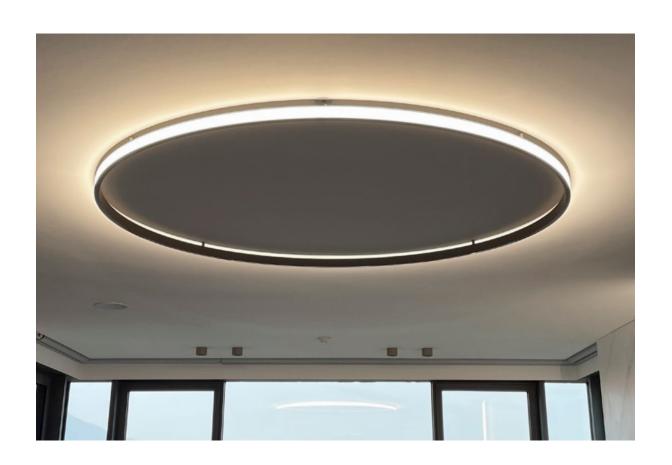

# OREOL SURFACE

OREOL is available in 8 sizes and can be surface suspended or wall/ceiling mounted. It consists of circular aluminium profile and an acrylic diffusor for uniform illumination.

Integrated or remote control gear that can be fixed or touch/DALI dimmable. Can be ordered in IN or OUT versions in 600mm, 900mm, 1200mm, 1500mm, 1800mm, 2000mm, 2500mm and 3000mm diameter.