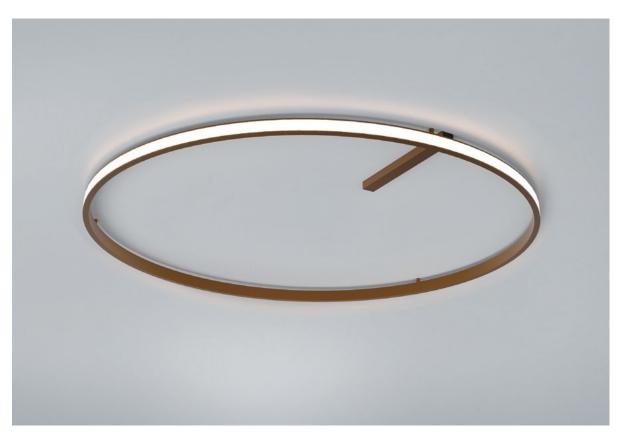

# OREOL SURFACE

OREOL is available in 8 sizes and can be surface suspended or wall/ceiling mounted. It consists of circular aluminium profile and an acrylic diffusor for uniform illumination.

Integrated or remote control gear that can be fixed or touch/DALI dimmable. Can be ordered in IN or OUT versions in 600mm, 900mm, 1200mm, 1500mm, 1800mm, 2000mm, 2500mm and 3000mm diameter.