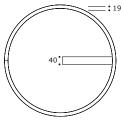

# OREOL SURFACE

OREOL is available in 8 sizes and can be surface suspended or wall/ceiling mounted. It consists of circular aluminium profile and an acrylic diffusor for uniform illumination.

Integrated or remote control gear that can be fixed or touch/DALI dimmable. Can be ordered in IN or OUT versions in 600mm, 900mm, 1200mm, 1500mm, 1800mm, 2000mm, 2500mm and 3000mm diameter.

| $\bigcirc$ | diameter      | 600 mm | 900 mm | 1200 mm | 1500 mm | 1800 mm | 2000 mm | 2500 mm | 3000 mm       |
|------------|---------------|--------|--------|---------|---------|---------|---------|---------|---------------|
| IP20       | reference IN  | 45180  | 45181  | 45182   | 45183   | 45184   | 45185   | 45186   | 45187         |
|            | reference OUT | 45190  | 45191  | 45192   | 45193   | 45194   | 45195   | 45196   | 45197         |
|            | LED wattage   | 34 W   | 51 W   | 68 W    | 81 W    | 102 W   | 116 W   | 141 W   | 170 W         |
| LED strip  | power supply  | 24 V   | 24 V   | 24 V    | 24 V    | 24 V    | 24 V    | 24 V    | 24 V          |
|            |               | 1550 🟚 | 2100 🙇 | 2750 🏚  | 3400 📠  | 4100 📠  | 4750 🏚  | 5450 📠  | 6550 <b>å</b> |