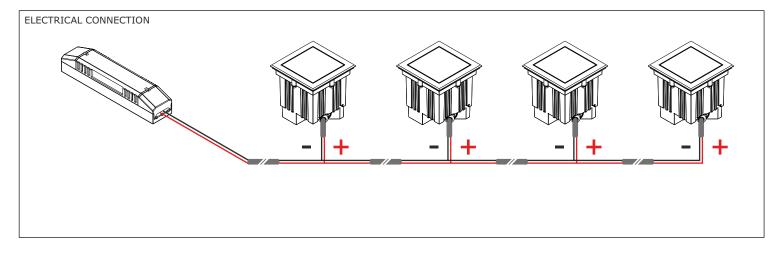

## ZOOM OUT POINT LED ANGLE POSITIONING

- 4. UNSCREW AND PULL THE FRAME.
- 5. MOVE THE LED MATRIX IN THE DESIRED DIRECTION.
- 6. MOUNT THE FRAME BACK, TIGHTENING FLANGE NUTS FIRMLY AND EVENLY ALTERNATING BETWEEN THE OPPOSITE NUTS.