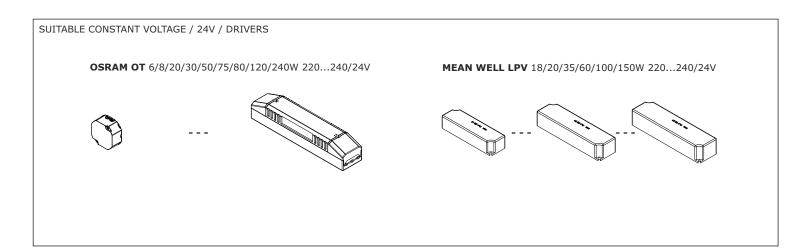

## ZOOM OUT

- 1. PLACE THE SUPPLIED HOUSING INTO THE PREPARED HOLE. TOP EDGE MUST BE FLUSH WITH GROUND LEVEL. PROVIDE GRAVEL FOR PROPER DRAINAGE BELOW HOUSING.
- 2. WATERPROOF JUNCTION BOX / 5633 STEAB / USE FLEXIBLE CABLE H05 RN-F 3x0.75mm
- 3. PLACE THE BODY INTO THE HOUSING.