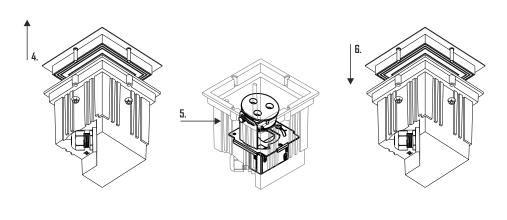

## ZOOM OUT POINT LED ANGLE POSITIONING

- 4. UNSCREW AND PULL THE FRAME.
- 5. MOVE THE LED MATRIX IN THE DESIRED DIRECTION.
- 6. MOUNT THE FRAME BACK, TIGHTENING FLANGE NUTS FIRMLY AND EVENLY ALTERNATING BETWEEN THE OPPOSITE NUTS.