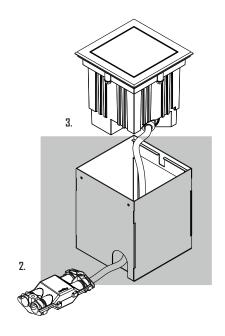

## ZOOM OUT

- 1. PLACE THE SUPPLIED HOUSING INTO THE PREPARED HOLE. TOP EDGE MUST BE FLUSH WITH GROUND LEVEL. PROVIDE GRAVEL FOR PROPER DRAINAGE BELOW HOUSING.
- 2. WATERPROOF JUNCTION BOX / 5633 STEAB / USE FLEXIBLE CABLE H05 RN-F 3x0.75mm
- 3. PLACE THE BODY INTO THE HOUSING.