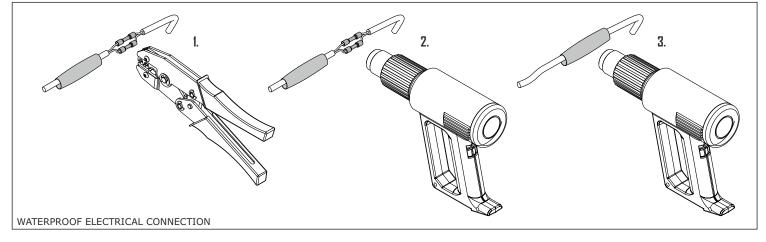

## ZOOM OUT

- 1. PLACE THE SUPPLIED HOUSING INTO THE PREPARED HOLE. TOP EDGE MUST BE FLUSH WITH GROUND LEVEL. PROVIDE GRAVEL FOR PROPER DRAINAGE BELOW HOUSING.
- 2. WATERPROOF JUNCTION BOX / 5633 STEAB / USE FLEXIBLE CABLE H05 RN-F 3x0.75mm
- 3. PLACE THE BODY INTO THE HOUSING.