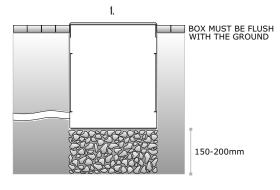

## ZOOM OUT

- 1. PLACE THE SUPPLIED HOUSING INTO THE PREPARED HOLE. TOP EDGE MUST BE FLUSH WITH GROUND LEVEL. PROVIDE GRAVEL FOR PROPER DRAINAGE BELOW HOUSING.
- 2. WATERPROOF JUNCTION BOX / 5633 STEAB / USE FLEXIBLE CABLE H05 RN-F 3x0.75mm
- 3. PLACE THE BODY INTO THE HOUSING.